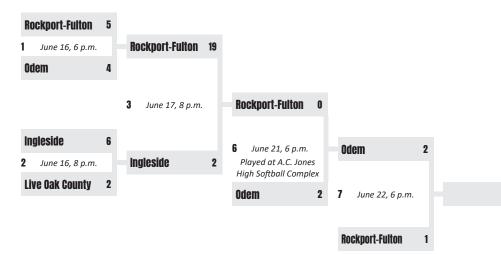

## TEXAS EAST | DISTRICT 29 | LITTLE LEAGUE BASEBALL ZONE A

## ODEM ZONE A CHAMPION Game to be played in Beeville BEEVILLE 11, ODEM 10 (8 INNINGS) BEEVILLE ZONE B CHAMPION

Tournament Director Cassandra J. Smith - District 29 Administrator 361-343-2266 On-site Tournament Director Jamye Royal 361-449-5235

## Little TEXAS EAST | DISTRICT 29

All fields are neutral and coin toss will occur one (1) hour before each game. Teams must remain off the playing field until the coin toss is complete. Visiting team will occupy the third base dugout and home team will occupy the first base dugout