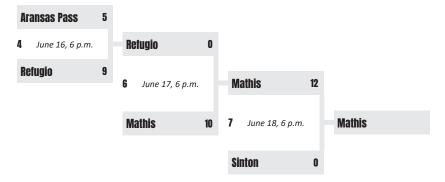

## TEXAS EAST | DISTRICT 29 | LITTLE LEAGUE BASEBALL ZONE B

## ODEM ZONE A CHAMPION Game to be played in Beeville BEEVILLE 11, ODEM 10 (8 INNINGS) BEEVILLE ZONE B CHAMPION

**Tournament Director** Cassandra J. Smith - District 29 Administrator 361-343-2266

> Location Veterans Memorial Park 601 N. Minnesota St. Beeville, TX 78102



## © Little TEXAS EAST | DISTRICT 29



All fields are neutral and coin toss will occur one (1) hour before each game. Teams must remain off the playing field until the coin toss is complete. Visiting team will occupy the third base dugout and home team will occupy the first base dugout