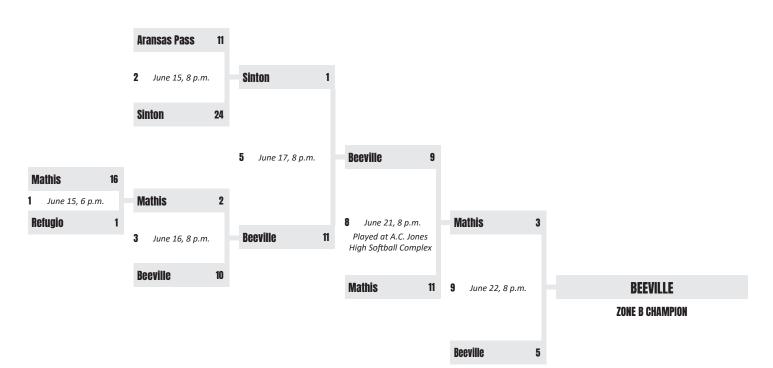

## TEXAS EAST | DISTRICT 29 | LITTLE LEAGUE BASEBALL ZONE B

## ODEM ZONE A CHAMPION Game to be played in Beeville BEEVILLE 11, ODEM 10 (8 INNINGS) BEEVILLE ZONE B CHAMPION

**Tournament Director** Cassandra J. Smith - District 29 Administrator 361-343-2266

> Location Veterans Memorial Park 601 N. Minnesota St. Beeville, TX 78102



## © Little TEXAS EAST | DISTRICT 29



All fields are neutral and coin toss will occur one (1) hour before each game. Teams must remain off the playing field until the coin toss is complete. Visiting team will occupy the third base dugout and home team will occupy the first base dugout